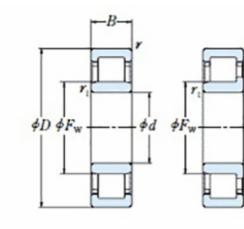

## **Basic dimensions**

| Inner diameter [d] | 180.00 | mm |
|--------------------|--------|----|
| Width [B]          | 52.00  | mm |
| Outer diameter [D] | 320.00 | mm |