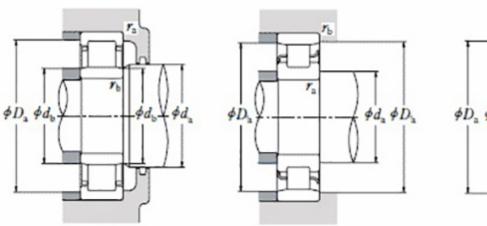

## NU 236 EMA-TIMKEN CYLINDRISK RULLELEJE ENRADET MED MESSINGHOLDER

NU

NUP

Ν

NF

NJ

High quality cylindrical roller bearing with machined brass cage from the leading manufacturer TIMKEN. Featuring the TIMKEN EMA design. A premium land-riding cage, unique internal geometries, enhanced surface finishes and a compact design. All this adds up to longer life, improved uptime and reduced maintenance costs.