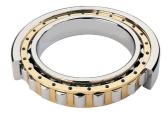

## NU 236 EMA-TIMKEN CYLINDRISK RULLELEJE ENRADET MED MESSINGHOLDER

NU

NUP

Ν

NF

NJ

High quality cylindrical roller bearing with machined brass cage from the leading manufacturer TIMKEN. Featuring the TIMKEN EMA design. A premium land-riding cage, unique internal geometries, enhanced surface finishes and a compact design. All this adds up to longer life, improved uptime and reduced maintenance costs.