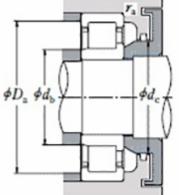

## NU 236 EMA-TIMKEN CYLINDRISK RULLELEJE ENRADET MED MESSINGHOLDER

NU

NUP

Ν

NF

NJ

High quality cylindrical roller bearing with machined brass cage from the leading manufacturer TIMKEN. Featuring the TIMKEN EMA design. A premium land-riding cage, unique internal geometries, enhanced surface finishes and a compact design. All this adds up to longer life, improved uptime and reduced maintenance costs.